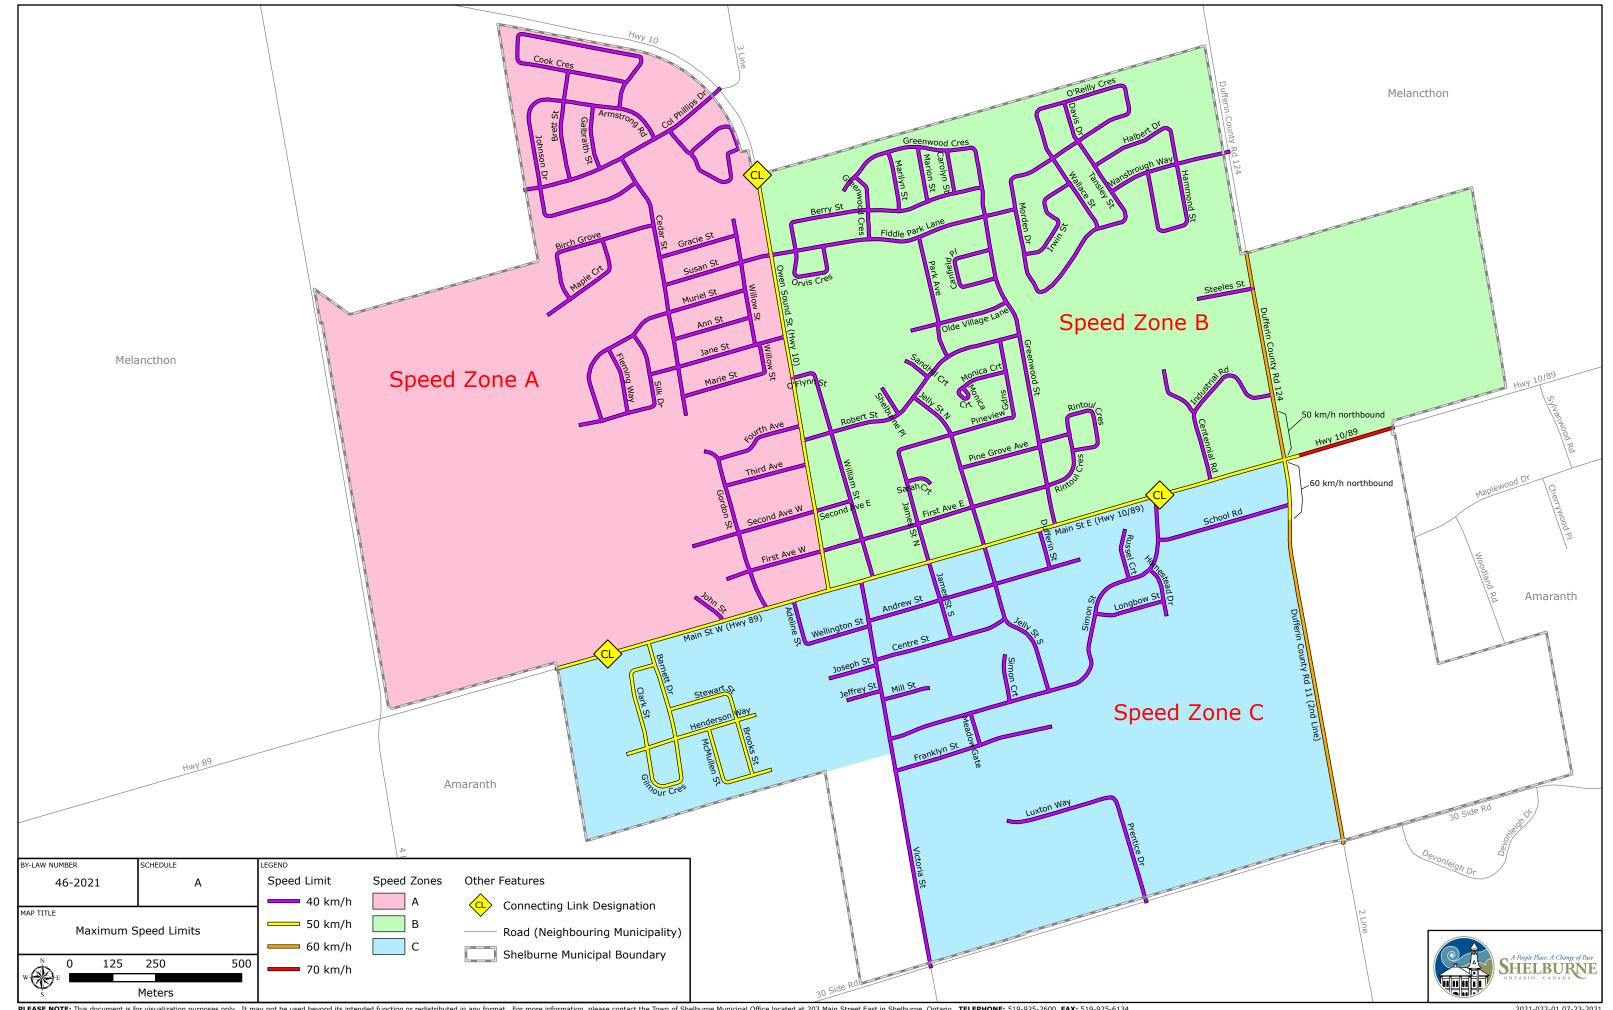

When any Highway or portion of Highway set out in the attached Schedule "A" and identified as Speed Zones "A", "B" and "C", appended hereto is marked in compliance with the regulations under The Highway Traffic Act, the maximum rate of speed thereon shall be the rate of speed prescribed in each Speed Zone.

## SPEED Zone "A" (Maximum rate of speed – 40 kilometres per hour)

| <u>Highway</u>     | From            | То |
|--------------------|-----------------|----|
| Cook Crescent      | In its entirety | _  |
| Johnson Drive      | In its entirety |    |
| Brett Street       | In its entirety |    |
| Armstrong Road     | In its entirety |    |
| Birch Grove        | In its entirety |    |
| Cedar Street       | In its entirety |    |
| Maple Court        | In its entirety |    |
| Gracie Street      | In its entirety |    |
| Susan Street       | In its entirety |    |
| Muriel Street      | In its entirety |    |
| Ann Street         | In its entirety |    |
| Jane Street        | In its entirety |    |
| Marie Street       | In its entirety |    |
| Silk Drive         | In its entirety |    |
| Fleming Way        | In its entirety |    |
| Willow Street      | In its entirety |    |
| Fourth Avenue      | In its entirety |    |
| Third Avenue       | In its entirety |    |
| Second Avenue West | In its entirety |    |
| First Avenue West  | In its entirety |    |
| Gordon Street      | In its entirety |    |
| John Street        | In its entirety |    |
|                    |                 |    |
|                    |                 |    |
|                    |                 |    |
|                    |                 |    |
|                    |                 |    |
|                    |                 |    |
|                    |                 |    |
|                    |                 |    |
|                    |                 |    |
|                    |                 |    |
|                    |                 |    |
|                    |                 |    |
|                    |                 |    |
|                    |                 |    |
|                    |                 |    |
|                    |                 |    |
|                    |                 |    |
|                    |                 |    |
|                    |                 |    |
|                    |                 |    |
|                    |                 |    |
|                    |                 |    |
|                    |                 |    |
|                    |                 |    |
|                    |                 |    |
|                    |                 |    |
| L                  | 1               |    |

## SPEED Zone "B" (Maximum rate of speed – 40 kilometres per hour)

| <u>Highway</u>        | <u>From</u>     | <u>To</u> |
|-----------------------|-----------------|-----------|
| Davis Drive           | In its entirety | _         |
| O'Reilly Crescent     | In its entirety |           |
| Morden Drive          | In its entirety |           |
| Halbert Drive         | In its entirety |           |
| Irwin Street          | In its entirety |           |
| Wallace Street        | In its entirety |           |
| Tansley Street        | In its entirety |           |
| Hammond Street        | In its entirety |           |
| Greenwood Crescent    | In its entirety |           |
| Carolyn Street        | In its entirety |           |
| Marion Street         | In its entirety |           |
| Marilyn Street        | In its entirety |           |
| Berry Street          | In its entirety |           |
| Orvis Crescent        | In its entirety |           |
| Fiddle Park Lane      | In its entirety |           |
| Greenwood Street      | In its entirety |           |
| Canfield Place        | In its entirety |           |
| Park Avenue           | In its entirety |           |
| Olde Village Lane     | In its entirety |           |
| Robert Street         | In its entirety |           |
| Monica Court          | In its entirety |           |
| Jelly Street North    | In its entirety |           |
| William Street        | In its entirety |           |
| Pineview Gardens      | In its entirety |           |
| Pine Grove Avenue     | In its entirety |           |
| First Avenue East     | In its entirety |           |
| James Street North    | In its entirety |           |
| Sarah Court           | In its entirety |           |
| Rintoul Crescent      | In its entirety |           |
| Steeles Street        | In its entirety |           |
| Industrial Road       | In its entirety |           |
| Centennial Road       | In its entirety |           |
| Anishinaabe Drive     | In its entirety |           |
| Ojibway Road          | In its entirety |           |
| Potawatomi Crescent   | In its entirety |           |
| White Oak Avenue      | In its entirety |           |
| Red Elm Road          | In its entirety |           |
| Black Cherry Crescent | In its entirety |           |
| Hemlock Place         | In its entirety |           |
| Leanne Lane           | In its entirety |           |
| Trillium Court        | In its entirety |           |
| Chippewa Avenue       | In its entirety |           |
| Limestone Lane        | In its entirety |           |
|                       |                 |           |
|                       |                 |           |
|                       |                 |           |
|                       |                 |           |
|                       |                 |           |
|                       |                 |           |
|                       |                 |           |
|                       |                 |           |

## SPEED Zone "C" (Maximum rate of speed – 40 kilometres per hour)

| <u>Highway</u>     | <u>From</u>     | <u>To</u> |
|--------------------|-----------------|-----------|
| Barnett Drive      | In its entirety | _         |
| Clark Street       | In its entirety |           |
| Stewart Street     | In its entirety |           |
| Henderson Way      | In its entirety |           |
| Gilmour Crescent   | In its entirety |           |
| McMullen Street    | In its entirety |           |
| Brooks Street      | In its entirety |           |
| Adeline Street     | In its entirety |           |
| Wellington Street  | In its entirety |           |
| Joseph Street      | In its entirety |           |
| Jeffrey Street     | In its entirety |           |
| James Street South | In its entirety |           |
| Andrew Street      | In its entirety |           |
| Dufferin Street    | In its entirety |           |
| Centre Street      | In its entirety |           |
| Mill Street        | In its entirety |           |
| Simon Street       | In its entirety |           |
| Franklyn Street    | In its entirety |           |
| Victoria Street    | In its entirety |           |
| Jelly Street South | In its entirety |           |
| Simon Court        | In its entirety |           |
| Russell Court      | In its entirety |           |
| Homestead Drive    | In its entirety |           |
| Longbow Street     | In its entirety |           |
| School Road        | In its entirety |           |
| Luxton Way         | In its entirety |           |
| Prentice Drive     | In its entirety |           |
| Trenties Bive      | in no oneroty   |           |
|                    |                 |           |
|                    |                 |           |
|                    |                 |           |
|                    |                 |           |
|                    |                 |           |
|                    |                 |           |
|                    |                 |           |
|                    |                 |           |
|                    |                 |           |
|                    |                 |           |
|                    |                 |           |
|                    |                 |           |
|                    |                 |           |
|                    |                 |           |
|                    |                 |           |
|                    |                 |           |
|                    |                 |           |
|                    |                 |           |