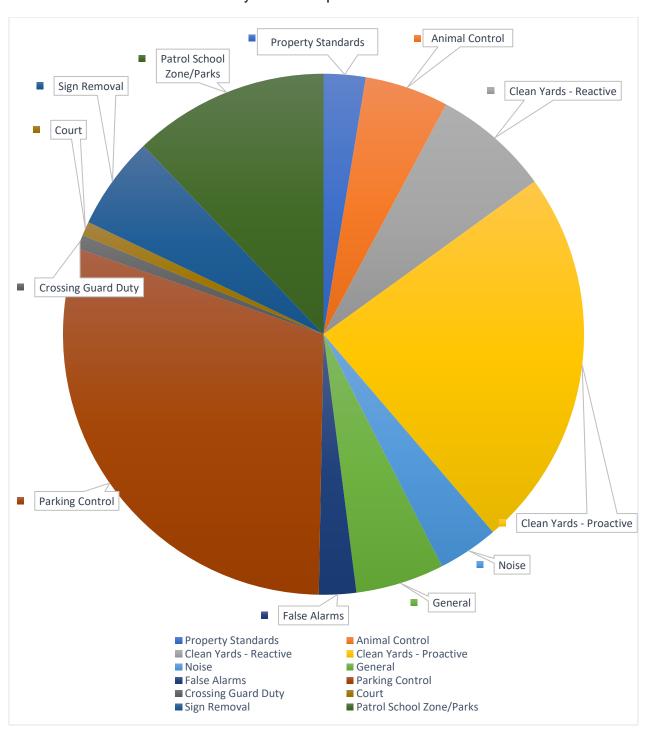

## 2024 Q3 July to September 2024

| Bylaw Topic                               | # of<br>Complaints<br>Filed | Notices/Tickets<br>Issued | Charges | Other<br>Duties |
|-------------------------------------------|-----------------------------|---------------------------|---------|-----------------|
| Property Standards                        | 9                           | 9                         |         |                 |
| Animal Control                            | 18                          | 18                        |         |                 |
| Parking Complaints                        | 10                          | 10                        |         |                 |
| Parking Violations (Proactive)            | 104                         | 104                       |         |                 |
| Winter Parking<br>Enforcement (Proactive) |                             |                           |         |                 |
| Noise                                     | 13                          | 13                        |         |                 |
| False Alarms                              | 8                           | 8                         |         |                 |
| General/other departments                 | 19                          | 19                        |         |                 |
| Clean Yards (Reactive) (complaint driven) | 25                          | 25                        |         |                 |
| Clean Yards (Proactive)                   | 82                          | 82                        | 28      |                 |
| Zoning (Reactive)                         | 1                           | 1                         |         |                 |
| Crossing Guard Duty                       |                             |                           |         | 3               |
| Court                                     |                             |                           |         | 3               |
| Sign Removal                              |                             |                           |         | 20              |
| Patrol School Zone/Parks & Parking        |                             |                           |         | 42              |
| Total                                     | 289                         | 356                       | 28      | 68              |